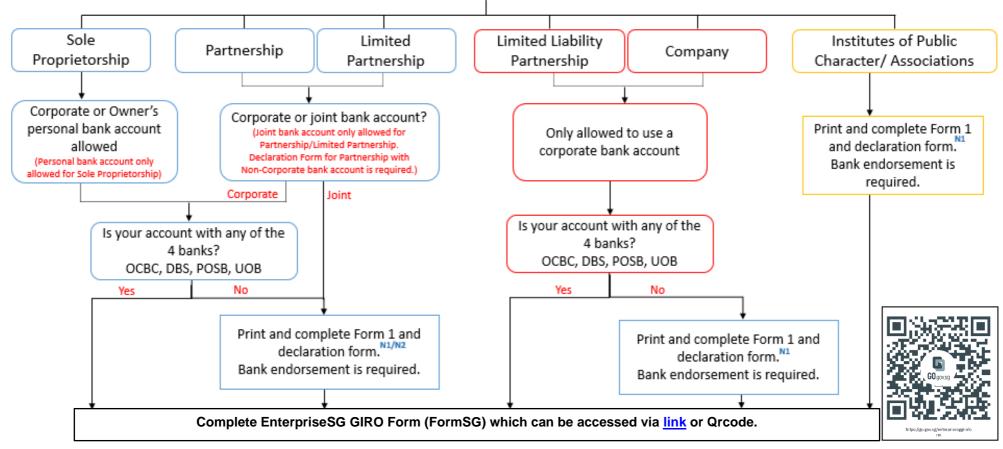

Kindly identify the type of business under which you have made the grant application

Bank endorsed GIRO form required: Joint bank accounts, Institutes of Public Character/Associations, Corporate/Personal bank accounts not under the 4 banks indicated N1: Declaration form required: Institutes of Public Character/Associations, Corporate/Personal bank accounts not under the 4 banks indicated N2: Declaration form (Joint Account) required: Partnership and Limited Partnership with Non-Corporate bank account

\*Please refer to this Link for the GIRO Application Guide